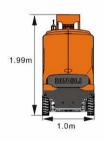

| Horizontal outreach     | 3.00m/9ft10in               |
|-------------------------|-----------------------------|
| Up and over height      | 7.89m/25ft10in              |
| Overall length          | 2.62m/8ft7in                |
| Overall width           | 1.00m/1ft3in                |
| Overall height          | 1.99m/6ft6in                |
| Platform size           | 0.62x0.87m/2ft0.4inx2ft10in |
| Ground clearance (Stowe | ed) 0.075m/3in              |
| Ground clearance(Raise  | ed) 1.019m/3ft4in           |
| Wheelbase               | 1.22m/4ft                   |
| Turning radius          | 1.80m/5ft11in               |