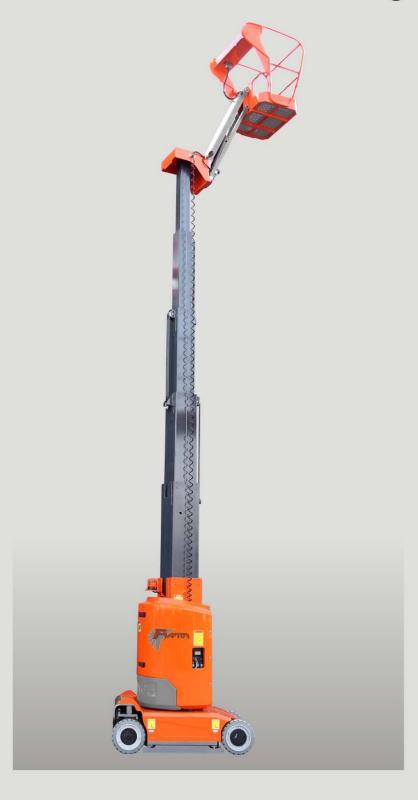

# Raptor

## **MV095J**

| S.W.L         | 200kg/441lb |
|---------------|-------------|
| Max.occupants | 2           |
|               |             |

| Working height        | 11.20m/36ft9in |
|-----------------------|----------------|
| Platform floor height | 9.20m/30ft2in  |