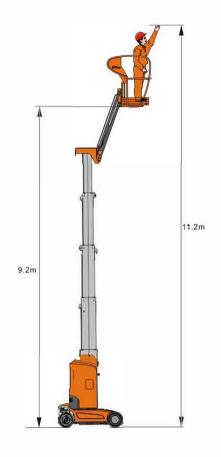

## **MV095J**

| S.W.L         | 200kg/441lb |
|---------------|-------------|
| Max.occupants | 2           |
|               |             |

| Working height        | 11.20m/36ft9in |
|-----------------------|----------------|
| Platform floor height | 9.20m/30ft2in  |

| Horizontal outreach     | 3.00m/9ft10in               |
|-------------------------|-----------------------------|
| Up and over height      | 7.89m/25ft10in              |
| Overall length          | 2.62m/8ft7in                |
| Overall width           | 1.00m/1ft3in                |
| Overall height          | 1.99m/6ft6in                |
| Platform size           | 0.62x0.87m/2ft0.4inx2ft10in |
| Ground clearance (Stowe | ed) 0.075m/3in              |
| Ground clearance(Raise  | ed) 1.019m/3ft4in           |
| Wheelbase               | 1.22m/4ft                   |
| Turning radius          | 1.80m/5ft11in               |