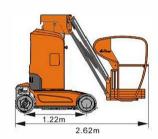

| Horizontal outreach     | 3.00m/9ft10in               |
|-------------------------|-----------------------------|
| Up and over height      | 7.89m/25ft10in              |
| Overall length          | 2.62m/8ft7in                |
| Overall width           | 1.00m/1ft3in                |
| Overall height          | 1.99m/6ft6in                |
| Platform size           | 0.62x0.87m/2ft0.4inx2ft10in |
| Ground clearance (Stowe | ed) 0.075m/3in              |
| Ground clearance(Raise  | ed) 1.019m/3ft4in           |
| Wheelbase               | 1.22m/4ft                   |
| Turning radius          | 1.80m/5ft11in               |