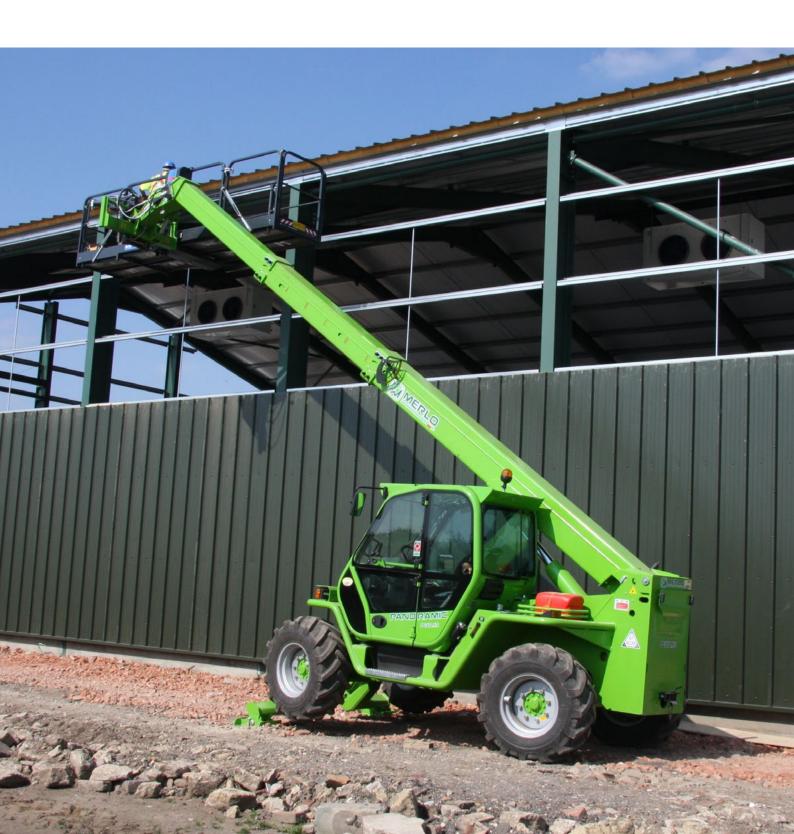

## MERLO





## GLOSSAR

| SCR                | Selective Catalyst Reduction, solution used for the reduction of NOx in the exhaust gases through the injection of a liquid - UREA (AdBlue) - into the exhaust gases.                                                                                                      |
|--------------------|----------------------------------------------------------------------------------------------------------------------------------------------------------------------------------------------------------------------------------------------------------------------------|
| DPF                | Diesel Particulate Filter, a solution used to reduce fine particle emissions in exhaust gases