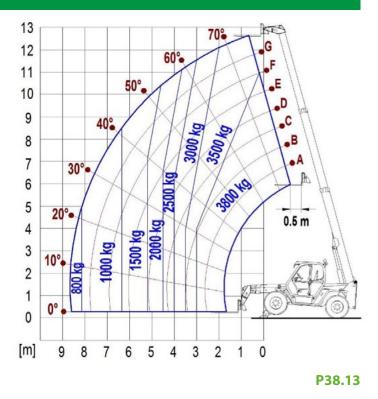

## MERLO





## GLOSSAR

| SCR                | Selective Catalyst Reduction, solution used for the reduction of NOx in the exhaust gases through the injection of a liquid - UREA (AdBlue) - into the exhaust gases.                                                                                                      |
|--------------------|----------------------------------------------------------------------------------------------------------------------------------------------------------------------------------------------------------------------------------------------------------------------------|
| DPF                | Diesel Particulate Filter, a solution used to reduce fine particle emissions in exhaust gases