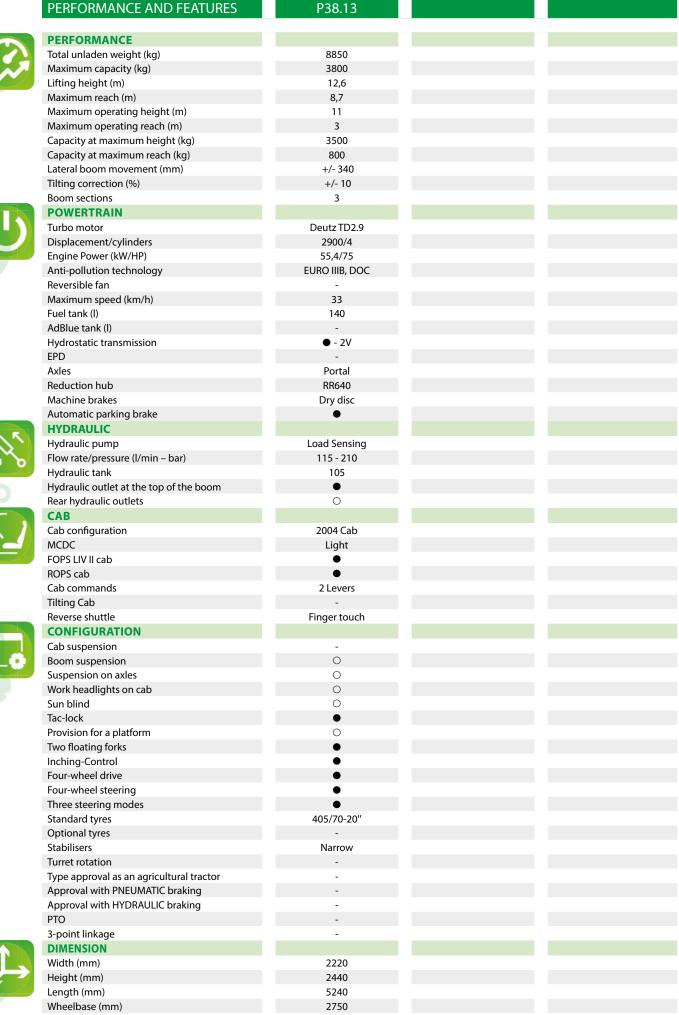

## MERLO





## GLOSSAR

| SCR                | Selective Catalyst Reduction, solution used for the reduction of NOx in the exhaust gases through the injection of a liquid - UREA (AdBlue) - into the exhaust gases.                                                                                                      |
|--------------------|----------------------------------------------------------------------------------------------------------------------------------------------------------------------------------------------------------------------------------------------------------------------------|
| DPF                | Diesel Particulate Filter, a solution used to reduce fine particle emissions in exhaust gases