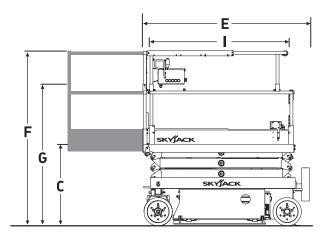

# SJIII 3215/19 ELECTRIC SCISSOR LIFTS

| Dimensions                            | SJIII 3215  | SJIII 3219  |
|---------------------------------------|-------------|-------------|
| A Work Height                         | 6.57 m      | 7.79 m      |
| B Raised Platform Height              | 4.57 m      | 5.79 m      |
| C Lowered Platform Height             | 0.88 m      | 0.99 m      |
| D Overall Width                       | 0.81 m      | 0.81 m      |
| E Overall Length                      | 1.78 m      | 1.78 m      |
| F Stowed Height (Rails Up)            | 1.98 m      | 2.10 m      |
| G Stowed Height (Rails Down)          | 1.63 m      | 1.75 m      |
| H Platform Width (Inside Dimension)   | 0.66 m      | 0.66 m      |
| Platform Length (Inside Dimension)    | 1.63 m      | 1.63 m      |
| Specifications                        | SJIII 3215  | SJIII 3219  |
| Extension Deck (Roll Out)             | 0.91 m      | 0.91 m      |
| Ground Clearance (Stowed)             | 6.03 cm     | 6.03 cm     |
| Ground Clearance (Raised)             | 1.78 cm     | 1.78 cm     |
| Wheelbase                             | 1.40 m      | 1.40 m      |
| Weight                                | 1,120 kg    | 1,312 kg    |
| Gradeability                          | 30%         | 25%         |
| Turning Radius (Inside)               | 0           | 0           |
| Turning Radius (Outside)              | 1.68 m      | 1.68 m      |
| Lift Time (With Rated Load)           | 23 sec      | 25 sec      |
| Lower time (With Rated Load)          | 24 sec      | 29 sec      |
| Drive Speed (Stowed)                  | 3.1 km/h    | 3.1 km/h    |
| Drive Speed (Raised)                  | 1.1 km/h    | 1.1 km/h    |
| Maximum Drive Height                  | Full Height | Full Height |
| Capacity (Overall)                    | 227 kg      | 227 kg      |
| Distributed Capacity (Main Platform)  | 114 kg      | 114 kg      |
| Distributed Capacity (Extension Deck) | 113 kg      | 113 kg      |
| Local Floor Load (With Rated Load)    | 742 kPa     | 782 kPa     |
| Overall Floor Load (With Rated Load)  | 9 kPa       | 11 kPa      |
| Maximum # of Persons (indoor/outdoor) | 2/1         | 2/1         |
| Tyre Type                             | Solid, N/M  | Solid, N/M  |
| Tyre Size                             | 12 x 4 x 8  | 12 x 4 x 8  |