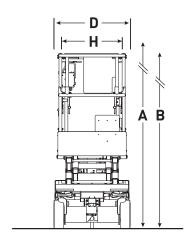

# SJIII 3215/19 ELECTRIC SCISSOR LIFTS

| Dimensions                            | SJIII 3215  | SJIII 3219  |
|---------------------------------------|-------------|-------------|
| A Work Height                         | 6.57 m      | 7.79 m      |
| B Raised Platform Height              | 4.57 m      | 5.79 m      |
| C Lowered Platform Height             | 0.88 m      | 0.99 m      |
| D Overall Width                       | 0.81 m      | 0.81 m      |
| E Overall Length                      | 1.78 m      | 1.78 m      |
| F Stowed Height (Rails Up)            | 1.98 m      | 2.10 m      |
| G Stowed Height (Rails Down)          | 1.63 m      | 1.75 m      |
| H Platform Width (Inside Dimension)   | 0.66 m      | 0.66 m      |
| Platform Length (Inside Dimension)    | 1.63 m      | 1.63 m      |
| Specifications                        | SJIII 3215  | SJIII 3219  |
| Extension Deck (Roll Out)             | 0.91 m      | 0.91 m      |
| Ground Clearance (Stowed)             | 6.03 cm     | 6.03 cm     |
| Ground Clearance (Raised)             | 1.78 cm     | 1.78 cm     |
| Wheelbase                             | 1.40 m      | 1.40 m      |
| Weight                                | 1,120 kg    | 1,312 kg    |
| Gradeability                          | 30%         | 25%         |
| Turning Radius (Inside)               | 0           | 0           |
| Turning Radius (Outside)              | 1.68 m      | 1.68 m      |
| Lift Time (With Rated Load)           | 23 sec      | 25 sec      |
| Lower time (With Rated Load)          | 24 sec      | 29 sec      |
| Drive Speed (Stowed)                  | 3.1 km/h    | 3.1 km/h    |
| Drive Speed (Raised)                  | 1.1 km/h    | 1.1 km/h    |
| Maximum Drive Height                  | Full Height | Full Height |
| Capacity (Overall)                    | 227 kg      | 227 kg      |
| Distributed Capacity (Main Platform)  | 114 kg      | 114 kg      |
| Distributed Capacity (Extension Deck) | 113 kg      | 113 kg      |
| Local Floor Load (With Rated Load)    | 742 kPa     | 782 kPa     |
| Overall Floor Load (With Rated Load)  | 9 kPa       | 11 kPa      |
| Maximum # of Persons (indoor/outdoor) | 2/1         | 2/1         |
| Tyre Type                             | Solid, N/M  | Solid, N/M  |
| Tyre Size                             | 12 x 4 x 8  | 12 x 4 x 8  |