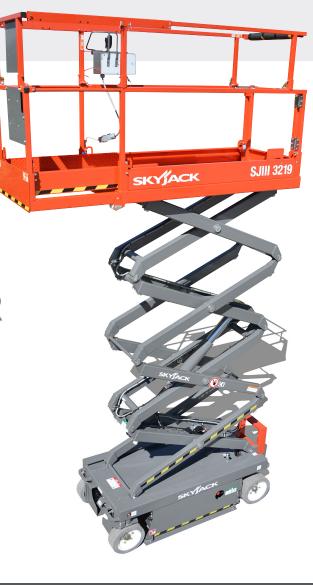

SJIII 3215/19 ELECTRIC SCISSOR LIFTS

#### STANDARD FEATURES

- Drivable at full height with roll out deck fully extended
- Variable speed, front two wheel hydraulic drive
- 90° Steering (zero inside turning radius)
- Dual holding brakes
- Proportional controls for drive & lift functions
- 0.91 m Roll out extension deck
- 24V DC Power source
- Low voltage battery protection
- Relay-based control system
- SKYCODED™ Colour coded and numbered wiring system
- 30% Gradeability
- Solid rubber, non-marking tyres
- Pothole protection system
- Wiring for AC outlet on platform
- Tilt alarm with drive & lift cut-out
- Overload sensing system
- Lowering warning system
- Operator horn
- Half height spring hinged gate
- Hinged railing system
- Lanyard attachment points
- Forklift pockets and tie down/lift lugs