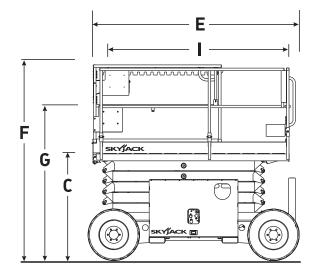

## SJ6826/32 RT ROUGH TERRAIN SCISSORS

| Work Height                           | 32' (9.75 m)         | 38' (11.58 m)        |
|---------------------------------------|----------------------|----------------------|
| Raised Platform Height                | 26' (7.92 m)         | 32' (9.75 m)         |
| Lowered Platform Height               | 48.5" (1.23 m)       | 54" (1.37 m)         |
| Overall Width                         | 69.5" (1.76 m)       | 69.5" (1.76 m)       |
| Overall Length                        | 107" (2.72 m)        | 107" (2.72 m)        |
| Stowed Height (Rails Up)              | 93.5" (2.38 m)       | 99" (2.51 m)         |
| Stowed Height (Rails Down)            | 63.5" (1.61 m)       | 69" (1.75 m)         |
| Platform Width (Inside Dimension)     | 56" (1.42 m)         | 56" (1.42 m)         |
| Platform Length (Inside Dimension)    | 96" (2.44 m)         | 96" (2.44 m)         |
|                                       |                      |                      |
| Extension Deck                        | 5' (1.52 m)          | 5' (1.52 m)          |
| Ground Clearance                      | 8" (0.20 m)          | 8" (0.20 m)          |
| Wheelbase                             | 80.5" (2.04 m)       | 80.5" (2.04 m)       |
| Weight                                | 6,400 lbs (2,903 kg) | 7,660 lbs (3,475 kg) |
| Gradeability                          | 50%                  | 40%                  |
| Turning Radius (Inside)               | 60" (1.52 m)         | 60" (1.52 m)         |
| Turning Radius (Outside)              | 156" (3.96 m)        | 156" (3.96 m)        |
| Lift Time (With Rated Load)           | 36 sec               | 39 sec               |
| Lower time (With Rated Load)          | 36 sec               | 36 sec               |
| Drive Speed (Stowed)                  | 3.8 mph (6.1 km/h)   | 3.8 mph (6.1 km/h)   |
| Drive Speed (Raised)                  | 0.4 mph (0.6 km/h)   | 0.4 mph (0.6 km/h)   |
| Maximum Drive Height                  | Full Height          | Full Height          |
| Capacity (Overall)                    | 1,250 lbs (567 kg)   | 1,000 lbs (454 kg)   |
| Distributed Capacity (Main Platform)  | 950 lbs (431 kg)     | 700 lbs (318 kg)     |
| Distributed Capacity (Extension Deck) | 300 lbs (136 kg)     | 300 lbs (136 kg)     |
| Local Floor Load (With Rated Load)    | 175 psi (1206 kPa)   | 181 psi (1248 kPa)   |
| Overall Floor Load (With Rated Load)  | 281 psf (13 kPa)     | 297 psf (14 kPa)     |
| Maximum # of Persons                  | 4                    | 4                    |
| Tire Type                             | Foam Filled          | Foam Filled          |
| Tire Size                             | 26 x 12              | 26 x 12              |