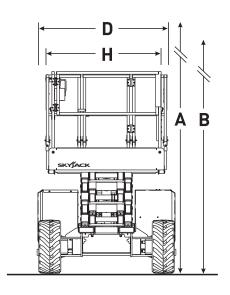

## SJ6826/32 RT ROUGH TERRAIN SCISSORS

| Work Height                           | 32' (9.75 m)         | 38' (11.58 m)        |
|---------------------------------------|----------------------|----------------------|
| Raised Platform Height                | 26' (7.92 m)         | 32' (9.75 m)         |
| Lowered Platform Height               | 48.5" (1.23 m)       | 54" (1.37 m)         |
| Overall Width                         | 69.5" (1.76 m)       | 69.5" (1.76 m)       |
| Overall Length                        | 107" (2.72 m)        | 107" (2.72 m)        |
| Stowed Height (Rails Up)              | 93.5" (2.38 m)       | 99" (2.51 m)         |
| Stowed Height (Rails Down)            | 63.5" (1.61 m)       | 69" (1.75 m)         |
| Platform Width (Inside Dimension)     | 56" (1.42 m)         | 56" (1.42 m)         |
| Platform Length (Inside Dimension)    | 96" (2.44 m)         | 96" (2.44 m)         |
|                                       |                      |                      |
| Extension Deck                        | 5' (1.52 m)          | 5' (1.52 m)          |
| Ground Clearance                      | 8" (0.20 m)          | 8" (0.20 m)          |
| Wheelbase                             | 80.5" (2.04 m)       | 80.5" (2.04 m)       |
| Weight                                | 6,400 lbs (2,903 kg) | 7,660 lbs (3,475 kg) |
| Gradeability                          | 50%                  | 40%                  |
| Turning Radius (Inside)               | 60" (1.52 m)         | 60" (1.52 m)         |
| Turning Radius (Outside)              | 156" (3.96 m)        | 156" (3.96 m)        |
| Lift Time (With Rated Load)           | 36 sec               | 39 sec               |
| Lower time (With Rated Load)          | 36 sec               | 36 sec               |
| Drive Speed (Stowed)                  | 3.8 mph (6.1 km/h)   | 3.8 mph (6.1 km/h)   |
| Drive Speed (Raised)                  | 0.4 mph (0.6 km/h)   | 0.4 mph (0.6 km/h)   |
| Maximum Drive Height                  | Full Height          | Full Height          |
| Capacity (Overall)                    | 1,250 lbs (567 kg)   | 1,000 lbs (454 kg)   |
| Distributed Capacity (Main Platform)  | 950 lbs (431 kg)     | 700 lbs (318 kg)     |
| Distributed Capacity (Extension Deck) | 300 lbs (136 kg)     | 300 lbs (136 kg)     |
| Local Floor Load (With Rated Load)    | 175 psi (1206 kPa)   | 181 psi (1248 kPa)   |
| Overall Floor Load (With Rated Load)  | 281 psf (13 kPa)     | 297 psf (14 kPa)     |
| Maximum # of Persons                  | 4                    | 4                    |
| Tire Type                             | Foam Filled          | Foam Filled          |
| Tire Size                             | 26 x 12              | 26 x 12              |