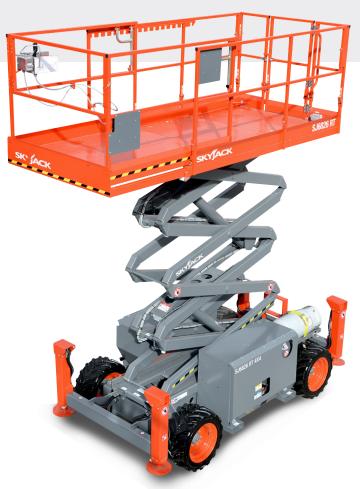

1300 627 474

SJ6826/32 RT ROUGH TERRAIN SCISSORS

## STANDARD FEATURES

- Crossover symmetrical 4WD
- Drivable at full height with roll out deck fully extended
- 5' (1.52 m) Roll out extension deck
- Dual fuel (gas/propane) or diesel engine
- 90° swing out engine tray
- Multiple wet disc spring applied hydraulic release brakes
- 110V AC outlet on platform with GFI
- Up to 50% Gradeability
- Foam-filled low profile grip lug tires
- Tilt alarm with drive & lift cut-out
- Lanyard attachment points
- All motion audible alarm
- Operator horn
- Hinged railing system
- Forklift pockets and tie down/lift lugs
- Full height spring hinged gate at rear of unit
- Relay based control system
- SKYCODED<sup>™</sup> color coded and numbered wiring system
- Telematics ready
- 2 Year Gold Leaf Warranty (5 year structural warranty)