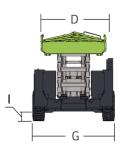

### Comply with CE Standard

| Model                                 | ZS1623RT                     |         |  |
|---------------------------------------|------------------------------|---------|--|
|                                       | Imperial                     | Metric  |  |
|                                       | Size                         |         |  |
| Work Height                           | 59ft                         | 18m     |  |
| A Platform Height-Elevated            | 52ft 6in                     | 16m     |  |
| B Platform Height-Stowed              | 6ft 8in                      | 2.03m   |  |
| C Platform Dimension (Length)         | 13ft 1in                     | 3.98m   |  |
| D Platform Dimension (Width)          | 6ft                          | 1.83m   |  |
| Platform Extension                    | 4ft 3in                      | 1.3m    |  |
| Overall Height (Rails Up)             | 10ft 4in                     | 3.16m   |  |
| E Overall Height (Rails Down)         | 8ft 1in                      | 2.47m   |  |
| F Overall Length                      | 16ft                         | 4.88m   |  |
| G Overall Width                       | 7ft 7in                      | 2.3m    |  |
| H Wheelbase                           | 9ft 6in                      | 2.9m    |  |
| I Ground Clearance                    | 11in                         | 0.275m  |  |
| Performance                           |                              |         |  |
| Platform Capacity                     | 1500lb                       | 680kg   |  |
| Capacity on Deck Extension            | 510lb                        | 230kg   |  |
| Drive Height                          | 29ft 6in                     | 9m      |  |
| Max. Number of Workers                | 4                            |         |  |
| Drive Speed (Stowed)                  | 4mph                         | 6.5km/h |  |
| Drive Speed (Raised)                  | 0.3mph                       | 0.5km/h |  |
| Turning Radius (Inside)               | 9ft                          | 2.75m   |  |
| Turining Radius (Outside)             | 19ft                         | 5.8m    |  |
| Up/Down Time                          | 60/65s                       |         |  |
| Gradeability                          | 40%                          |         |  |
| Max. Working Slope (Lateral/Vertical) | 2°/3°                        |         |  |
| Drive                                 | 4WD                          |         |  |
| Brake                                 | 315/55 D20 Foam-filled Tires |         |  |
|                                       | Power                        |         |  |
| Engine                                | Kubota v2403-M-DI            |         |  |
| Engine Power                          | 36kw/2600rpm                 |         |  |
| Fuel Tank Capacity                    | 27.7 (us gal)                | 105L    |  |
| Diesel Tank                           | 26.4 (us gal)                | 100L    |  |
| Weight                                |                              |         |  |
|                                       |                              |         |  |