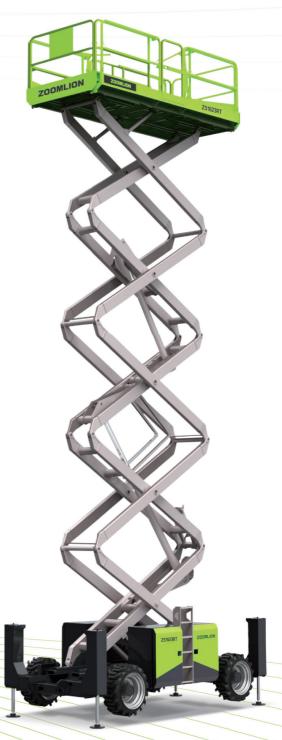

# ZOOMLON SCISSOR LIFTS ROUGH TERRAIN

**Comply with CE Standard** 

- Reliable auto-leveling function
- ▶ 1500lb/680kg platform capacity
- ► 4ft 3in/1.3m platform extension
- Bilateral swing-out trays, simple to service and effective to control noise
- Smart telematic control interface with self-diagnostic monitoring capability