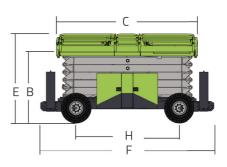

### Comply with CE Standard

| Model                                 | ZS1623RT                     |         |  |
|---------------------------------------|------------------------------|---------|--|
|                                       | Imperial                     | Metric  |  |
|                                       | Size                         |         |  |
| Work Height                           | 59ft                         | 18m     |  |
| A Platform Height-Elevated            | 52ft 6in                     | 16m     |  |
| B Platform Height-Stowed              | 6ft 8in                      | 2.03m   |  |
| C Platform Dimension (Length)         | 13ft 1in                     | 3.98m   |  |
| D Platform Dimension (Width)          | 6ft                          | 1.83m   |  |
| Platform Extension                    | 4ft 3in                      | 1.3m    |  |
| Overall Height (Rails Up)             | 10ft 4in                     | 3.16m   |  |
| E Overall Height (Rails Down)         | 8ft 1in                      | 2.47m   |  |
| F Overall Length                      | 16ft                         | 4.88m   |  |
| G Overall Width                       | 7ft 7in                      | 2.3m    |  |
| H Wheelbase                           | 9ft 6in                      | 2.9m    |  |
| I Ground Clearance                    | 11in                         | 0.275m  |  |
| Performance                           |                              |         |  |
| Platform Capacity                     | 1500lb                       | 680kg   |  |
| Capacity on Deck Extension            | 510lb                        | 230kg   |  |
| Drive Height                          | 29ft 6in                     | 9m      |  |
| Max. Number of Workers                | 4                            |         |  |
| Drive Speed (Stowed)                  | 4mph                         | 6.5km/h |  |
| Drive Speed (Raised)                  | 0.3mph                       | 0.5km/h |  |
| Turning Radius (Inside)               | 9ft                          | 2.75m   |  |
| Turining Radius (Outside)             | 19ft                         | 5.8m    |  |
| Up/Down Time                          | 60/65s                       |         |  |
| Gradeability                          | 40%                          |         |  |
| Max. Working Slope (Lateral/Vertical) | 2°/3°                        |         |  |
| Drive                                 | 4WD                          |         |  |
| Brake                                 | 315/55 D20 Foam-filled Tires |         |  |
|                                       | Power                        |         |  |
| Engine                                | Kubota v2403-M-DI            |         |  |
| Engine Power                          | 36kw/2600rpm                 |         |  |
| Fuel Tank Capacity                    | 27.7 (us gal)                | 105L    |  |
| Diesel Tank                           | 26.4 (us gal)                | 100L    |  |
| Weight                                |                              |         |  |
|                                       |                              |         |  |