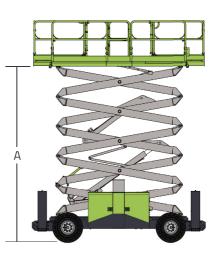

### Comply with CE Standard

| Model                                 | ZS1623RT                     |         |  |
|---------------------------------------|------------------------------|---------|--|
|                                       | Imperial                     | Metric  |  |
|                                       | Size                         |         |  |
| Work Height                           | 59ft                         | 18m     |  |
| A Platform Height-Elevated            | 52ft 6in                     | 16m     |  |
| B Platform Height-Stowed              | 6ft 8in                      | 2.03m   |  |
| C Platform Dimension (Length)         | 13ft 1in                     | 3.98m   |  |
| D Platform Dimension (Width)          | 6ft                          | 1.83m   |  |
| Platform Extension                    | 4ft 3in                      | 1.3m    |  |
| Overall Height (Rails Up)             | 10ft 4in                     | 3.16m   |  |
| E Overall Height (Rails Down)         | 8ft 1in                      | 2.47m   |  |
| F Overall Length                      | 16ft                         | 4.88m   |  |
| G Overall Width                       | 7ft 7in                      | 2.3m    |  |
| H Wheelbase                           | 9ft 6in                      | 2.9m    |  |
| I Ground Clearance                    | 11in                         | 0.275m  |  |
| Performance                           |                              |         |  |
| Platform Capacity                     | 1500lb                       | 680kg   |  |
| Capacity on Deck Extension            | 510lb                        | 230kg   |  |
| Drive Height                          | 29ft 6in                     | 9m      |  |
| Max. Number of Workers                | 4                            |         |  |
| Drive Speed (Stowed)                  | 4mph                         | 6.5km/h |  |
| Drive Speed (Raised)                  | 0.3mph                       | 0.5km/h |  |
| Turning Radius (Inside)               | 9ft                          | 2.75m   |  |
| Turining Radius (Outside)             | 19ft                         | 5.8m    |  |
| Up/Down Time                          | 60/65s                       |         |  |
| Gradeability                          | 40%                          |         |  |
| Max. Working Slope (Lateral/Vertical) | 2°/3°                        |         |  |
| Drive                                 | 4WD                          |         |  |
| Brake                                 | 315/55 D20 Foam-filled Tires |         |  |
|                                       | Power                        |         |  |
| Engine                                | Kubota v2403-M-DI            |         |  |
| Engine Power                          | 36kw/2600rpm                 |         |  |
| Fuel Tank Capacity                    | 27.7 (us gal)                | 105L    |  |
| Diesel Tank                           | 26.4 (us gal)                | 100L    |  |
| Weight                                |                              |         |  |
|                                       |                              |         |  |