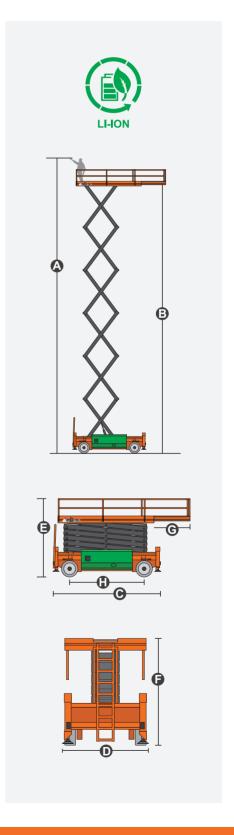

## **SPECIFICATIONS**

| Size                             | Metric      | British           |
|----------------------------------|-------------|-------------------|
| Max. Working Height <b>A</b>     | 32.00m      | 105ft             |
| Max. Platform Height <b>B</b>    | 30.00m      | 98ft 5in          |
| Overall Length <b>G</b>          | 6.73m       | 22ft 1in          |
| Overall Width <b>①</b>           | 2.55m       | 8ft 4in           |
| Overall Height(Rails Up)         | 4.13m       | 13ft 7in          |
| Overall Height(Rails Down)       | 3.19m       | 10ft 6in          |
| Platform Size(Length×Width)      | 6.20m×2.45m | 20ft 4in×8ft      |
| Platform Extension Size <b>©</b> | 2.10m       | 6ft 11in          |
| Ground Clearance                 | 0.20m       | 8in               |
| Wheelbase (                      | 4.86m       | 15ft 11in         |
| Turning Radius(Inside/Outside)   | 3.80m/6.30m | 12ft 6in/20ft 8in |
| Tyres                            | 15-625      | 15-625            |

| Performance          |            |            |
|----------------------|------------|------------|
| S.W.L                | 1000kg     | 2204lb     |
| S.W.L On Extension   | 1000kg     | 2204lb     |
| Max. Occupants       | 4          | 4          |
| Gradeability         | 30%        | 30%        |
| Travel Speed(Stowed) | 3.5km/h    | 2.17mph    |
| Travel Speed(Raised) | 0.3km/h    | 0.19mph    |
| Max. Working Slope   | X-2°/Y-3°  | X-2°/Y-3°  |
| Up/Down Speed        | 160/120sec | 160/120sec |
|                      |            |            |

| Weight         |         |         |
|----------------|---------|---------|
| Overall Weight | 23950kg | 52800lb |

| Power           |             |             |
|-----------------|-------------|-------------|
| Hydraulic Tank  | 260L        | 69gal       |
| Lithium Battery | 80V/520Ah   | 80V/520Ah   |
| Charger         | 80V/80A     | 80V/80A     |
| Driving Motor   | 4×56VAC/6kW | 4×56VAC/6kW |
| Lifting Motor   | 53VAC/28kW  | 53VAC/28kW  |