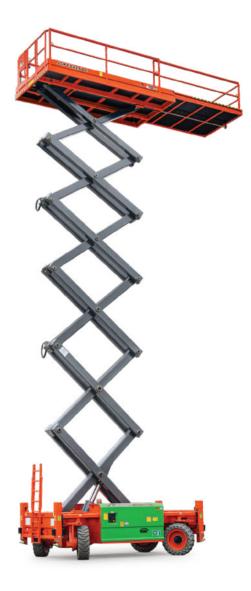

56VAC/6kW |
| Lifting Motor   | 53VAC/28kW  | 53VAC/28kW  |







SL3025-E

## JCPT3225DC

Self-propelled Scissor Lifts

### **FEATURES**

#### Standard Items

- Proportional Joystick Controls
- Self-Locking Gates
- Automatic One-Way Platform Extension Deck
- Four-Wheel Drive
- Four-Wheel Steering
- Automatic Braking System
- Self-Weight Lowering System
- Tubing Explosion-Proof System
- Onboard Fault Diagnostic System
- Tilt Alarm
- Motion Alarm
- Horn
- Hour Meter
- Charging Protection System
- Flashing LED Beacon
- Foldable Guard Rails
- Drive Enable
- Charging Indicator
- Manual Brake Release
- Lanyard Attachment Point
- Tie-Down And Lifting Points
- Automatic Leveling Hydraulic Outriggers
- Emergency Pump
- Emergency Stop Button
- Platform Load Sense System
- Drivable At Full Height