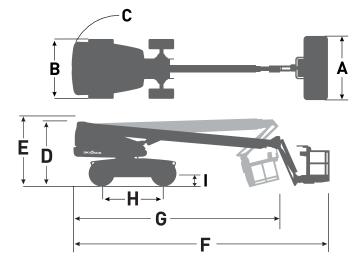

## SJ66 T+ TELESCOPIC BOOM

| Dimensions                           | SJ66 T+                         |
|--------------------------------------|---------------------------------|
| Work Height                          | 22.19 m                         |
| Platform Height                      | 20.19 m                         |
| Horizontal Reach                     | 17.38 m                         |
| A Platform Size                      | 0.91 x 2.44 m                   |
| B Stowed Width                       | 2.44 m                          |
| C Tailswing                          | 1.33 m                          |
| D Stowed Height                      | 2.59 m                          |
| E Transportation Height              | 3.30 m                          |
| F Stowed Length                      | 10.40 m                         |
| G Transportation Length              | 8.13 m                          |
| H Wheelbase                          | 2.44 m                          |
| I Ground Clearance                   | 0.41 m                          |
| Specifications                       | SJ66 T+                         |
| Rotation                             | 360° Continuous                 |
| Platform Rotation                    | 170°                            |
| Jib Length                           | 1.52 m                          |
| Jib Range +/-                        | +65° / -60°                     |
| Weight                               | 12,585 kg                       |
| Gradeability                         | 50%                             |
| Turning Radius (Inside)              | 1.93 m                          |
| Turning Radius (Outside)             | 5.05 m                          |
| Axle Oscillation                     | 8.89 cm                         |
| Drive Speed (High speed)             | 7.2 km/h                        |
| Capacity                             | 300 / 454 kg                    |
| Local Floor Load (With Rated Load)   | 17.44 kg/sq cm                  |
| Overall Floor Load (With Rated Load) | 1,558 kg/sq m                   |
| Maximum Wind Rating                  | 12.5 m/s                        |
| Personnel Rating at Max Wind Rating  | 2/3                             |
| Tyre Type                            | Foam-Filled, NM                 |
| Tyre Size                            | 385/65D19.5                     |
| Diesel Engine                        | Deutz D2011L04i - 65 HP (48 KW) |
| Fuel Tank Capacity                   | 170 L                           |
| Hydraulic Reservoir                  | 227 L                           |
|                                      |                                 |